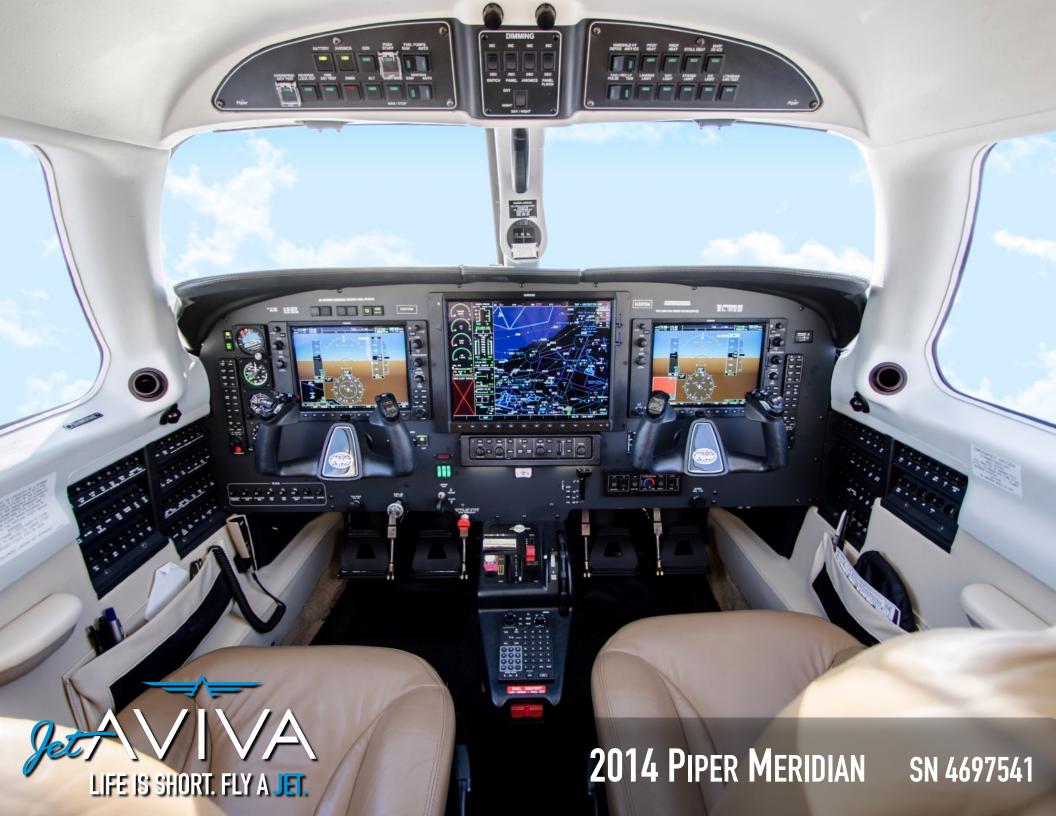

### **AVIONICS:**

Garmin G1000 Avionics Suite
Dual 10" Primary Flight Displays
Dual GIA63W with WAAS LPV GPS
Garmin Safe Taxi
15" Multi-Function Display
Synthetic Vision Technology
Bendix King KTA870 Active Traffic
TAWS-B Terrain Awareness/Warning System
GDL69A Satellite Radio/Weather Data Receiver
XM Radio Displayed on MFD
Jeppesen Chartview
Dual GTX33 Mode S Transponders
GMA1347D Pilot/Copilot/Pass Intercom
BFGoodrich WX500 Stormscope
GFC700 Autopilot/Flight Director

Garmin GWX68 Color Radar