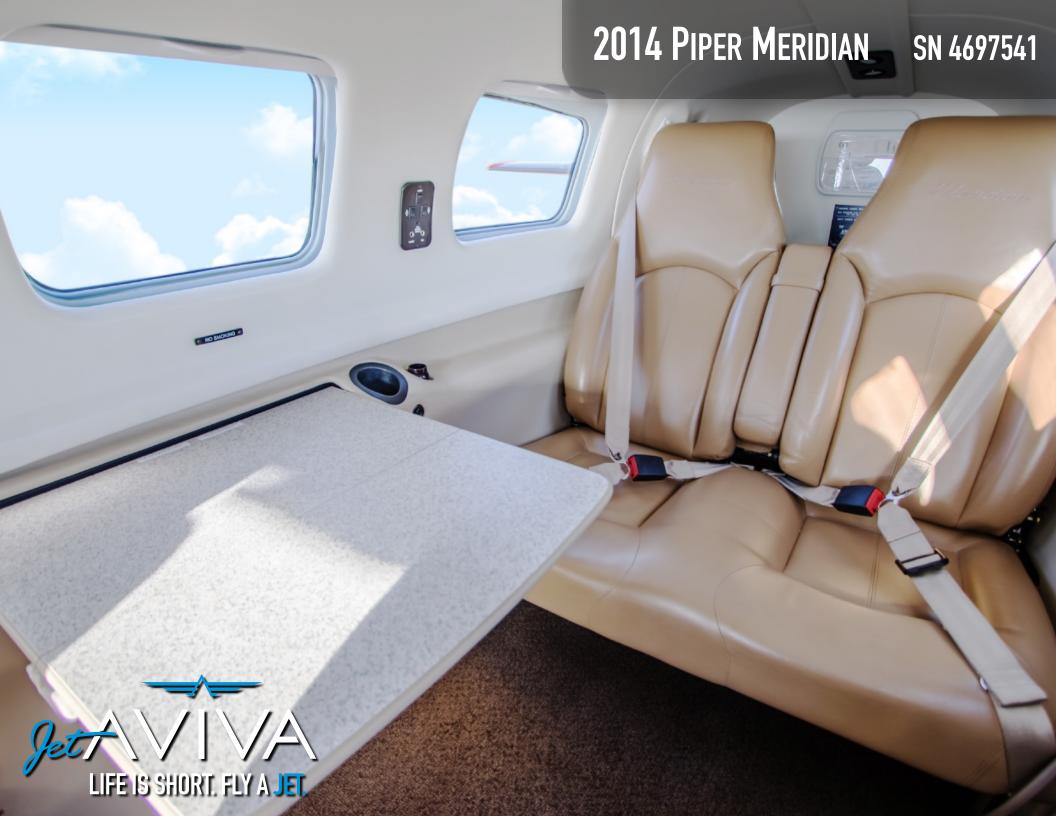

## **ADDITIONAL FEATURES:**

Fold-Down Crew Chairs LED Taxi and Landing Lights Known-Ice System Equipment Piper HFC-134A Air Conditioning Overhead Switch Panel Dual Elevator and Rudder Controls Compressor Wash Ring **Exceedance Warning System** Crew Alerter System Turbine Inlet Plugs Stainless Steel Cowling Fasteners Wingtip Recognition Lights 3-Postion Strobe Lights Relief Tube **Executive Writing Table** Right Hand Storage Cabinet Trend Monitoring H3R Halon Fire Extinguisher

# **INTERIOR & CABIN:**

Premium Tan Leather Interior with Co-ordinated Side Panels. Tan Carpet. Neutral Headliner.

**MORE INFO** 

www.jetAVIVA.com sales@jetAVIVA.com +1.512.410.0295