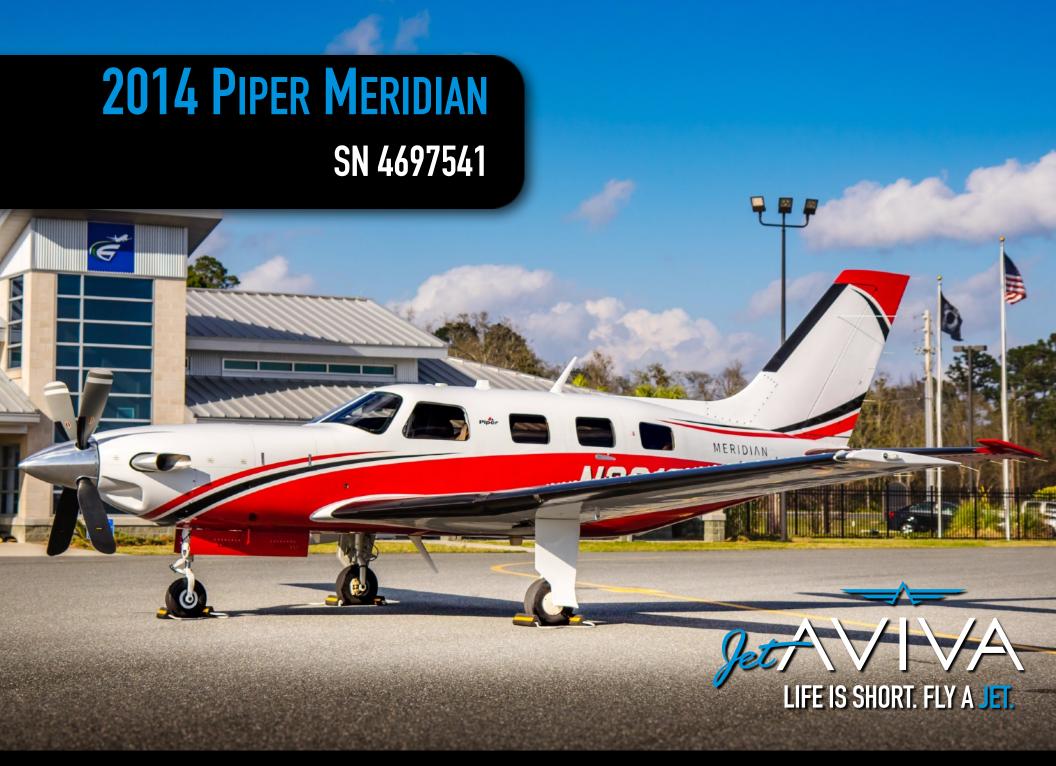

YEAR & MODEL: 2014 MERIDIAN

SERIAL NUMBER: 4697541

REGISTRATION: N391SM

AIRFRAME TT: 518

**ENGINE TT: 518** 

LOCATION: FLORIDA, USA

### **AIRFRAME:**

2014 Airframe 518 Hours TTAF

# **EXTERIOR & PAINT:**

Matterhorn White over Metallic Ferrari Red base color with Black and Red Pearl Trim.