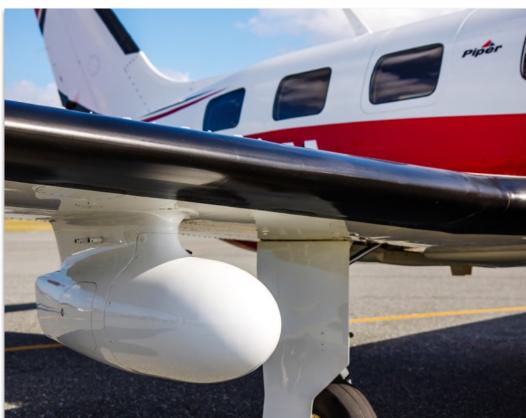

## **ADDITIONAL FEATURES:**

Fold-Down Crew Chairs LED Taxi and Landing Lights Known-Ice System Equipment Piper HFC-134A Air Conditioning Overhead Switch Panel Dual Elevator and Rudder Controls Compressor Wash Ring **Exceedance Warning System** Crew Alerter System Turbine Inlet Plugs Stainless Steel Cowling Fasteners Wingtip Recognition Lights 3-Postion Strobe Lights Relief Tube **Executive Writing Table** Right Hand Storage Cabinet Trend Monitoring H3R Halon Fire Extinguisher