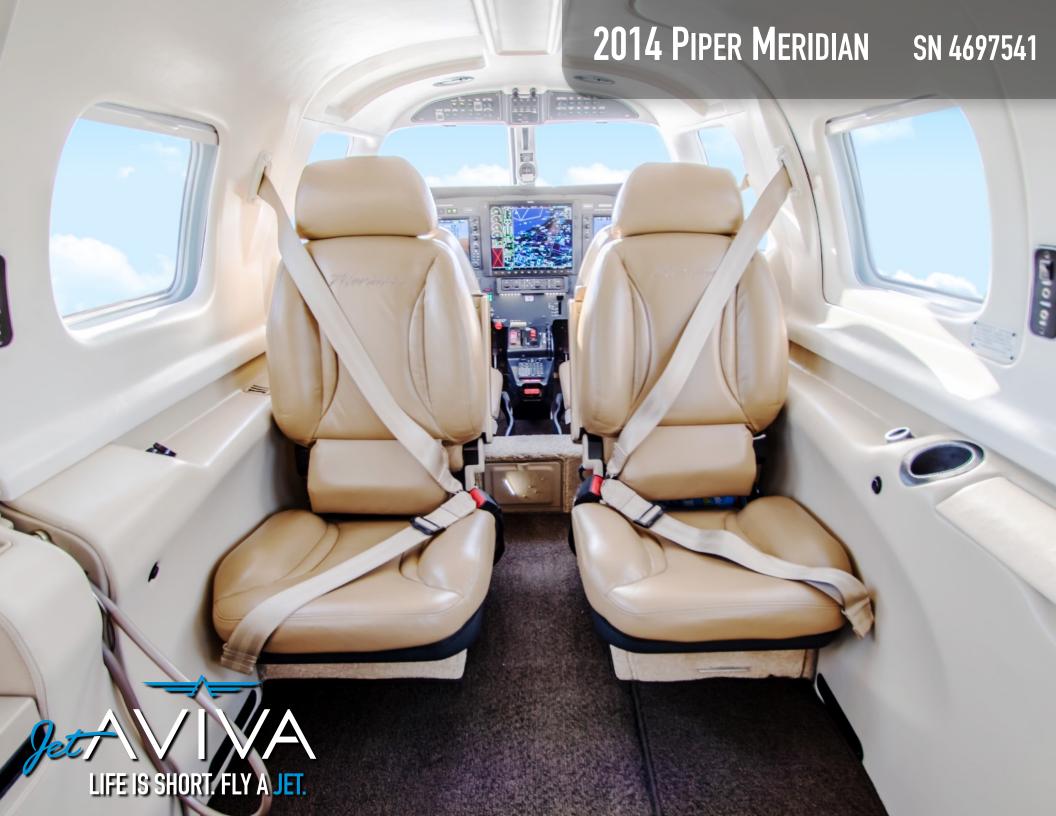

### **AVIONICS:**

Garmin G1000 Avionics Suite
Dual 10" Primary Flight Displays
Dual GIA63W with WAAS LPV GPS
Garmin Safe Taxi
15" Multi-Function Display
Synthetic Vision Technology
Bendix King KTA870 Active Traffic
TAWS-B Terrain Awareness/Warning System
GDL69A Satellite Radio/Weather Data Receiver
XM Radio Displayed on MFD
Jeppesen Chartview
Dual GTX33 Mode S Transponders
GMA1347D Pilot/Copilot/Pass Intercom
BFGoodrich WX500 Stormscope
GFC700 Autopilot/Flight Director

# **INTERIOR & CABIN:**

Premium Tan Leather Interior with Co-ordinated Side Panels. Tan Carpet. Neutral Headliner.

**MORE INFO** 

www.jetAVIVA.com sales@jetAVIVA.com +1.512.410.0295