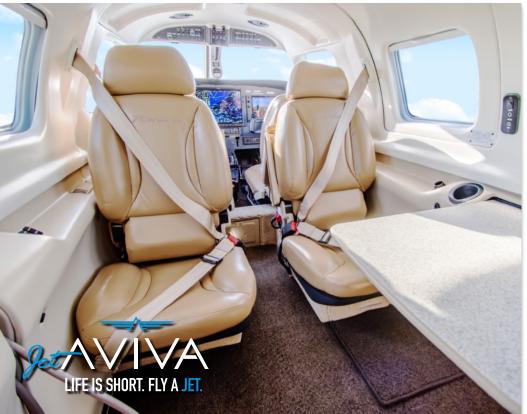

# **INTERIOR & CABIN:**

Premium Tan Leather Interior with Co-ordinated Side Panels. Tan Carpet. Neutral Headliner.

**MORE INFO** 

www.jetAVIVA.com sales@jetAVIVA.com +1.512.410.0295

## **ADDITIONAL FEATURES:**

Fold-Down Crew Chairs LED Taxi and Landing Lights Known-Ice System Equipment Piper HFC-134A Air Conditioning Overhead Switch Panel Dual Elevator and Rudder Controls Compressor Wash Ring **Exceedance Warning System** Crew Alerter System Turbine Inlet Plugs Stainless Steel Cowling Fasteners Wingtip Recognition Lights 3-Postion Strobe Lights Relief Tube **Executive Writing Table** Right Hand Storage Cabinet Trend Monitoring H3R Halon Fire Extinguisher