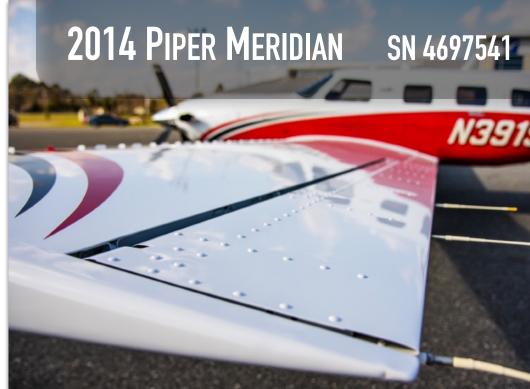

YEAR & MODEL: 2014 MERIDIAN

SERIAL NUMBER: 4697541

REGISTRATION: N391SM

AIRFRAME TT: 518

**ENGINE TT: 518** 

LOCATION: FLORIDA, USA

# **EXTERIOR & PAINT:**

Matterhorn White over Metallic Ferrari Red base color with Black and Red Pearl Trim.