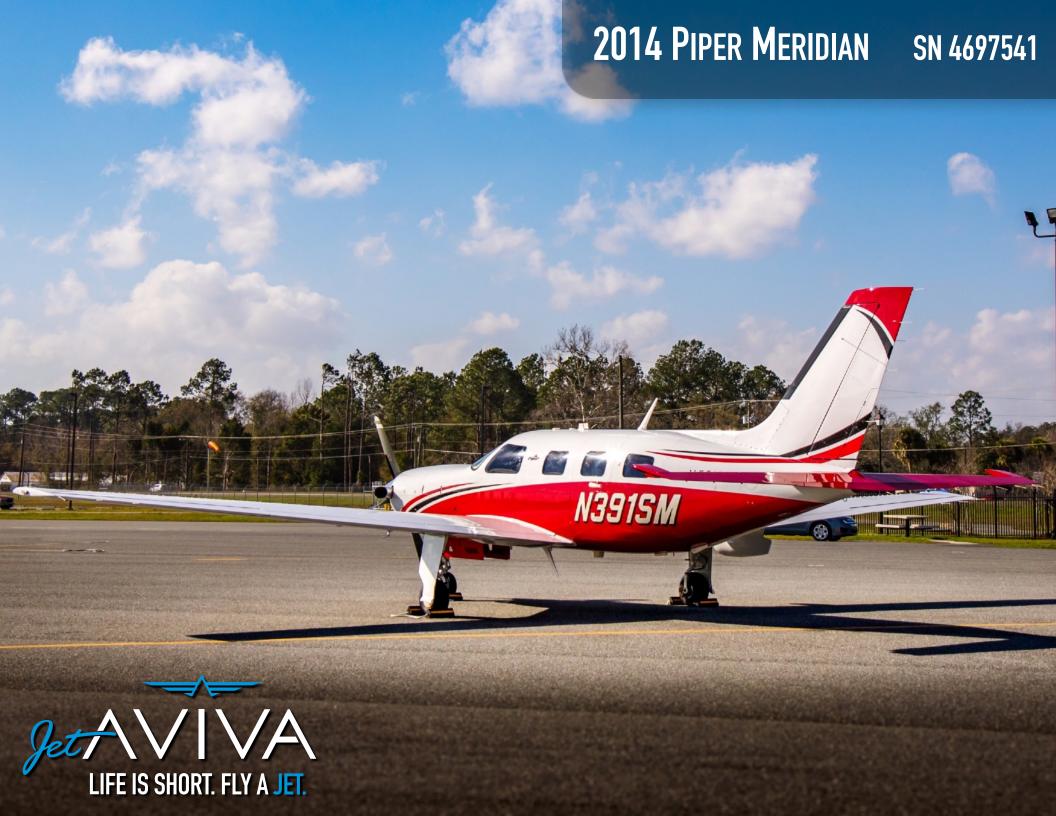

YEAR & MODEL: 2014 MERIDIAN

SERIAL NUMBER: 4697541

REGISTRATION: N391SM

AIRFRAME TT: 518

**ENGINE TT: 518** 

LOCATION: FLORIDA, USA

# **EXTERIOR & PAINT:**

Matterhorn White over Metallic Ferrari Red base color with Black and Red Pearl Trim.