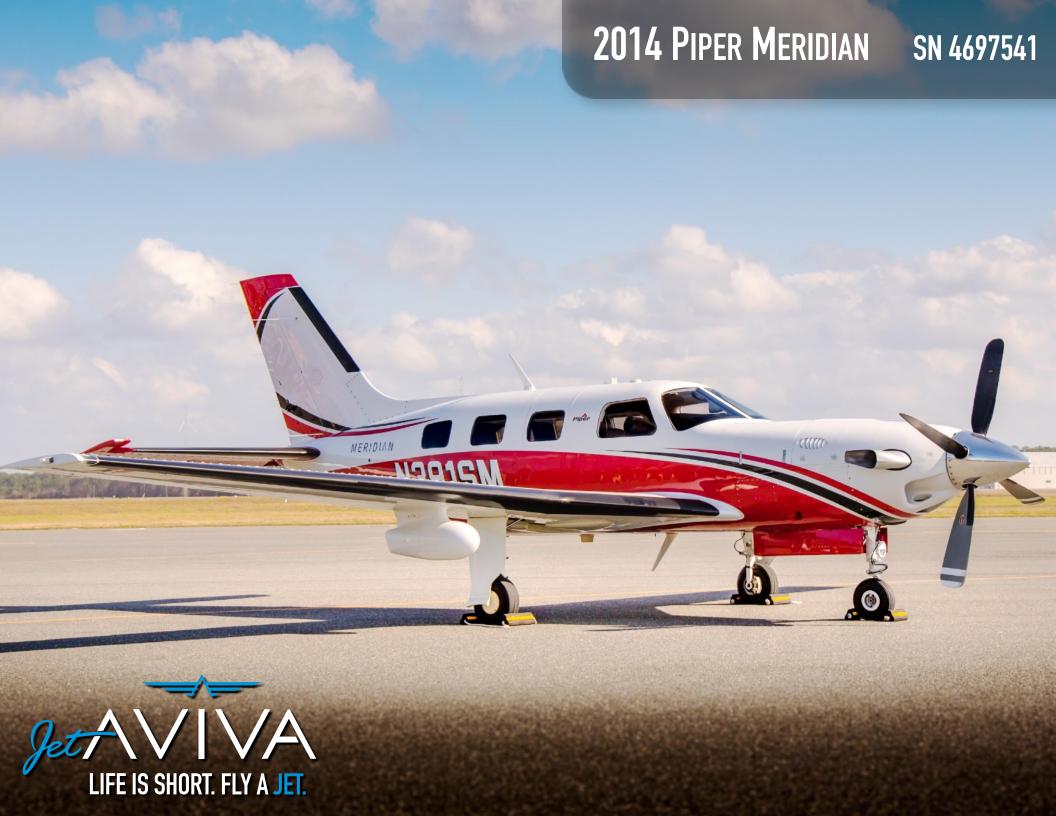

YEAR & MODEL: 2014 MERIDIAN

SERIAL NUMBER: 4697541

REGISTRATION: N391SM

AIRFRAME TT: 518

**ENGINE TT: 518** 

LOCATION: FLORIDA, USA

# **EXTERIOR & PAINT:**

Matterhorn White over Metallic Ferrari Red base color with Black and Red Pearl Trim.