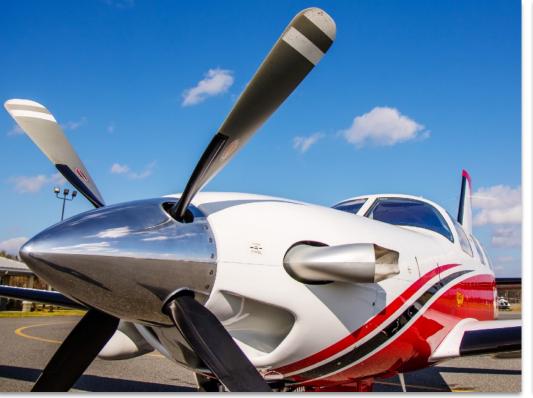

YEAR & MODEL: 2014 MERIDIAN

SERIAL NUMBER: 4697541

REGISTRATION: N391SM

AIRFRAME TT: 518

**ENGINE TT: 518** 

LOCATION: FLORIDA, USA

# **EXTERIOR & PAINT:**

Matterhorn White over Metallic Ferrari Red base color with Black and Red Pearl Trim.